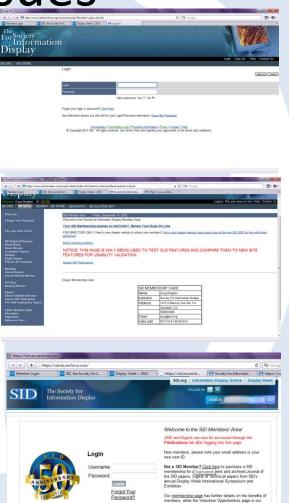

#### 2010-2011 Site issues

#### SID's 2010 website was unsustainable due to:

- Old database interface, difficult to maintain and not compliant with cloud computing and foreign font needs
- High complexity & consultant costs
- Lax data security

Over 2011-2012 a new site was launched, but the members' area wasn't integrated into the main site, and there were some complaints that publications content was too difficult to find.

#### 9-2012 Members' Area Change

- 8-2012 members' area had different navigation menus from SID.org
- New 9-2012 members' area login and navigation is integrated into SID.org site to improve the ease of navigation
- NOTE: If you are having trouble logging in, use the Membership tab drop down menu "Member Login" page. The top right "member sign in" link should lead to this same page, but doesn't owing to page caching in some browsers.