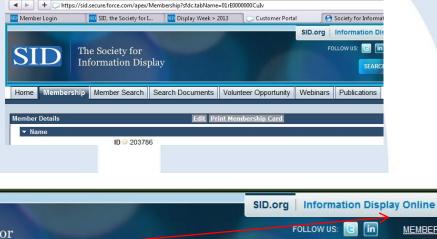

#### 9-2012 Members' Area Change

- 8-2012 members' area had different navigation menus from SID.org
- New 9-2012 members' area login and navigation is integrated into SID.org site to improve the ease of navigation
- NOTE: If you are having trouble logging in, use the Membership tab drop down menu "Member Login" page. The top right "member sign in" link should lead to this same page, but doesn't owing to page caching in some browsers.

#### How to Login & Forgot Password

- Use your email address as your login name
- Use password sent to you on 9-17-2012 to login (the old system didn't allow for password data export, so a reset was necessary)
- If you didn't receive a password, check your spam folder and/or click on "Retrieve password"
- Your password will be sent to you by email
- If the password doesn't arrive and you can't find it in your spam folder, contact <u>office@sid.org</u> and we can reset your password manually