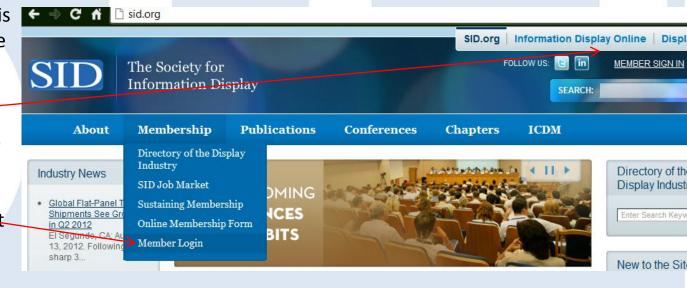

#### 9-2012 Members' Area Change

- 8-2012 members' area had different navigation menus from SID.org
- New 9-2012 members' area login and navigation is integrated into SID.org site to improve the ease of navigation
- NOTE: If you are having trouble logging in, use the Membership tab drop down menu "Member Login" page. The top right "member sign in" link should lead to this same page, but doesn't owing to page caching in some browsers.