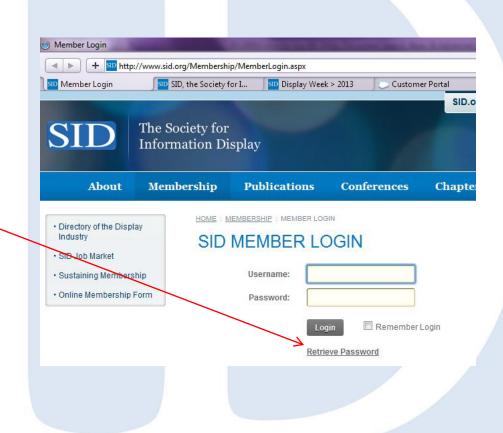

#### How to Login & Forgot Password

- Use your email address as your login name
- Use password sent to you on 9-17-2012 to login (the old system didn't allow for password data export, so a reset was necessary)
- If you didn't receive a password, check your spam folder and/or click on "Retrieve password"
- Your password will be sent to you by email
- If the password doesn't arrive and you can't find it in your spam folder, contact <u>office@sid.org</u> and we can reset your password manually